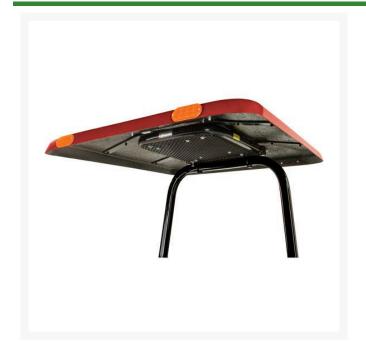

## **Cool Tops Canopy with Fan Fits 2in x 3in Straight Roll Bar (2016 & Older) Red** R151725

## Details

Stay cool and work in comfort with a Cool Tops canopy and fan installed on your equipment. The canopy provides the operator with shade while the overhead 16", 12 Volt fan produces a "Down Draft System" creating a clean, cool breeze on hot days to keep dust, sun, debris and insects off the operator. Durable poly canopy with welded steel frame. If required, Adapter Bar or Shims sold separately. Roll bar not included. Red canopy.