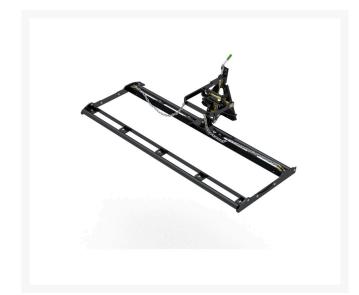

### Details

The Drag Mat Carrier Frame with Fast Connect Hitch is designed to lift a 6' x 3' steel or cocoa drag mat between passes or when traveling from field to field. Use R08758 Cocoa Mat or R08757 Steel Mat. Mat must be ordered seperately and is not included in the price of the attachment.

- Designed to lift a 6' x 3' steel or cocoa drag mat
- Use R08758 Cocoa Mat or R08757 Steel Mat