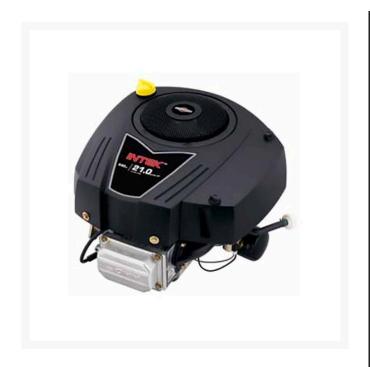

## **Details**

Intek 21 Gross HP - Crankshaft: 3-5/32" CS, Tapped 7/16-20, Keyway, 1" Dia.

Warranty: Consumer Use: 2 year limited\* /

Commercial Use: 1 year limited\*

Dura-Bore cast iron cylinder sleeves for extended

life

Exhaust included

Pulse type fuel pump included

Maintenance-free Magnetron electronic ignition for

quick, dependable starts

Dual-Clean air cleaner pleated paper filter with a foam precleaner ensures maximum protection for extended engine life.

9 amp charging system

## **Specifications**

Manufacturer Briggs & Stratton

Complete Turf Equipment Ltd. 4331 Oil Heritage Road Petrolia, NON 1R0 519-882-2008

https://completeturf.rrproducts.com/