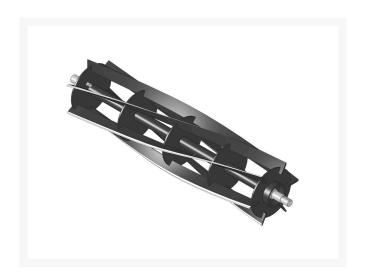

## Reel - 6 Blade R1506

## **Details**

R&R Reel blades are expertly crafted from premium high carbon-boron alloy steel, heat-treated to perfectly complement both R&R and OEM bedknives. Each reel undergoes precision cylindrical grinding on bearing surfaces, followed by relief grinding for optimal performance. Advanced computer balancing ensures extended reel and bearing life. Backed by our lifetime guarantee against defects in materials and craftsmanship under normal use, R&R Reels deliver unmatched durability and cutting precision you can trust.

- Premium Construction: Made from high carbon-boron alloy steel and heat-treated to match R&R and OEM bedknives for superior performance.
- Precision Engineering: Cylindrically and relief ground, then computer balanced to maximize reel and bearing life.
- Lifetime Guarantee: Backed by a lifetime warranty against material and workmanship defects under normal use.