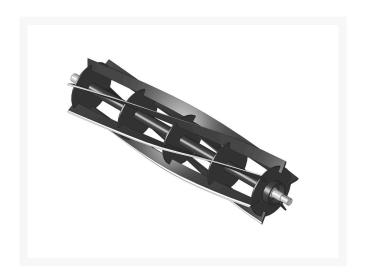

## Reel - 5 Blade R1505

## **Details**

R&R Reel blades are expertly crafted from premium high carbon-boron alloy steel, heat-treated to perfectly complement both R&R and OEM bedknives. Each reel undergoes precision cylindrical grinding on bearing surfaces, followed by relief grinding for optimal performance. Advanced computer balancing ensures extended reel and bearing life. Backed by our lifetime guarantee against defects in materials and craftsmanship under normal use, R&R Reels deliver unmatched durability and cutting precision you can trust.

- Premium Construction: Made from high carbon-boron alloy steel and heat-treated to match R&R and OEM bedknives for superior performance.
- Precision Engineering: Cylindrically and relief ground, then computer balanced to maximize reel and bearing life.
- Lifetime Guarantee: Backed by a lifetime warranty against material and workmanship defects under normal use.