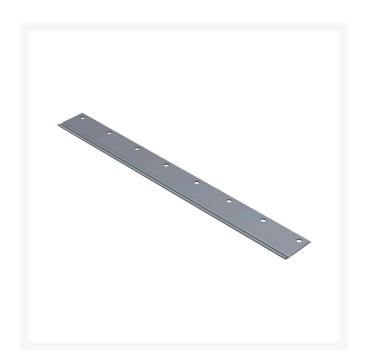

## Bedknife - Extended R150487

## **Details**

R&R Bedknives are manufactured from high carbon-boron alloy steel and then hardened to RC46-49 to match the temper of our reel blades and original equipment reels. Bedknives are surface ground on the top and front edge and straightened three times before being packaged with oil for rust prevention. All R&R Bedknives now have an increased front edge grind for added life. All R&R Bedknives are guaranteed against defects in material and workmanship under normal use for the life of the part.

- Manufactured from high carbon-boron alloy steel
- Hardened to match the temper of our reel blades and original equipment reels
- Lifetime Guaranteed\*