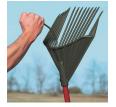

## **Details**

Rake, collect, sift, skim, dump, shovel and haul - all in one tool. The Rake Assassin switches from rake to shovel by simply holding the rake handle and rolling over. It now becomes a scoop. Dirt and sand is sifted while removing leaves, mowed grass, pruning clippings, weeds, pinecones, gravel, flower garden, pet waste or skim the pond, then carry to the waste area. Durable polycarbonate and aluminum with 15" wide head with polypropylene teeth. 46" handle.

- Rake, collect, sift, skim, dump and haul
- Ergonomic design
- Made of polycarbonate and aluminum with polypropropylene teeth
- Blade length 9"
- Rake head width 15"
- Weight 1.7 lbs.
- Length 59"

**Specifications** 