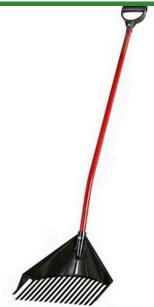

## **Details**

Rake, collect, sift, skim, dump, shovel and haul - all in one tool. The Rake Assassin switches from rake to shovel by simply holding the rake handle and rolling over. It now becomes a scoop. Dirt and sand is sifted while removing leaves, mowed grass, pruning clippings, weeds, pinecones, gravel, flower garden, pet waste or skim the pond, then carry to the waste area. Durable polycarbonate and aluminum with 15" wide head with polypropylene teeth. 46" handle.

- Rake, collect, sift, skim, dump and haul
- Ergonomic design
- Made of polycarbonate and aluminum with polypropropylene teeth
- Blade length 9"
- Rake head width 15"
- Weight 1.7 lbs.
- Length 59"

**Specifications** 