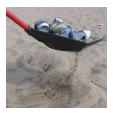

## **Details**

Rake, collect, sift, skim, dump, shovel and haul - all in one tool. The Rake Assassin switches from rake to shovel by simply holding the rake handle and rolling over. It now becomes a scoop. Dirt and sand is sifted while removing leaves, mowed grass, pruning clippings, weeds, pinecones, gravel, flower garden, pet waste or skim the pond, then carry to the waste area. Durable polycarbonate and aluminum with 15" wide head with polypropylene teeth. 46" handle.

- Rake, collect, sift, skim, dump and haul
- Ergonomic design
- Made of polycarbonate and aluminum with polypropropylene teeth
- Blade length 9"
- Rake head width 15"
- Weight 1.7 lbs.
- Length 59"

**Specifications** 