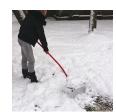

## **Details**

Rake, collect, sift, skim, dump, shovel and haul - all in one tool. The Rake Assassin switches from rake to shovel by simply holding the rake handle and rolling over. It now becomes a scoop. Dirt and sand is sifted while removing leaves, mowed grass, pruning clippings, weeds, pinecones, gravel, flower garden, pet waste or skim the pond, then carry to the waste area. Durable polycarbonate and aluminum with 15" wide head with polypropylene teeth. 46" handle.