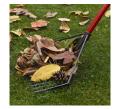

## **Details**

Rake, collect, sift, skim, dump, shovel and haul - all in one tool. The Rake Assassin switches from rake to shovel by simply holding the rake handle and rolling over. It now becomes a scoop. Dirt and sand is sifted while removing leaves, mowed grass, pruning clippings, weeds, pinecones, gravel, flower garden, pet waste or skim the pond, then carry to the waste area. Durable polycarbonate and aluminum with 15" wide head with polypropylene teeth. 46" handle.