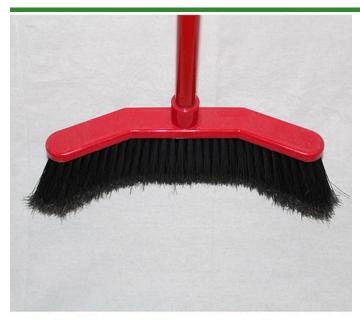

## Davinci Curved Broom - 14" RRA1006

## Details

Features curved ends to funnel dirt toward the center of the broom, eliminating spills from the sides while creating a neat pile in the center. The low profile head gets under most cabinets and equipment while the flared edges sweep along walls and into corners easily. Lightweight design reduces fatigue. Available in 14" and 24" widths.

- Curved end sections funnel dirt toward the center section
- Creates a tidy pile in the center of the broom
- Low profile head tets under furniture, cabinets and equipment
- Extra-large 15" sweeping path cuts sweeping time in half
- Flared edges sweep along walls and into corners easily
- Lightweight 2 lbs.