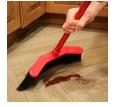

## Details

Features curved ends to funnel dirt toward the center of the broom, eliminating spills from the sides while creating a neat pile in the center. The low profile head gets under most cabinets and equipment while the flared edges sweep along walls and into corners easily. Lightweight design reduces fatigue. Available in 14" and 24" widths.

- Curved end sections funnel dirt toward the center section
- Creates a tidy pile in the center of the broom
- Low profile head tets under furniture, cabinets and equipment
- Extra-large 15" sweeping path cuts sweeping time in half
- Flared edges sweep along walls and into corners easily
- Lightweight 2 lbs.