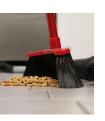

## Details

Features curved ends to funnel dirt toward the center of the broom, eliminating spills from the sides while creating a neat pile in the center. The low profile head gets under most cabinets and equipment while the flared edges sweep along walls and into corners easily. Lightweight design reduces fatigue. Available in 14" and 24" widths.

- Curved end sections funnel dirt toward the center section
- Creates a tidy pile in the center of the broom
- Low profile head tets under furniture, cabinets and equipment
- Extra-large 15" sweeping path cuts sweeping time in half
- Flared edges sweep along walls and into corners easily
- Lightweight 2 lbs.