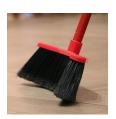

## Details

Features curved ends to funnel dirt toward the center of the broom, eliminating spills from the sides while creating a neat pile in the center. The low profile head gets under most cabinets and equipment while the flared edges sweep along walls and into corners easily. Lightweight design reduces fatigue. Available in 14" and 24" widths.

- Curved end sections funnel dirt toward the center section
- Creates a tidy pile in the center of the broom
- Low profile head tets under furniture, cabinets and equipment
- Extra-large 15" sweeping path cuts sweeping time in half
- Flared edges sweep along walls and into corners easily
- Lightweight 2 lbs.