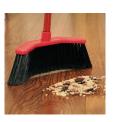

## Details

Features curved ends to funnel dirt toward the center of the broom, eliminating spills from the sides while creating a neat pile in the center. The low profile head gets under most cabinets and equipment while the flared edges sweep along walls and into corners easily. Lightweight design reduces fatigue. Available in 14" and 24" widths.

- Curved end sections funnel dirt toward the center section
- Creates a tidy pile in the center of the broom
- Low profile head tets under furniture, cabinets and equipment
- Extra-large 15" sweeping path cuts sweeping time in half
- Flared edges sweep along walls and into corners easily
- Lightweight 2 lbs.