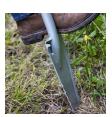

## **Root Assassin Shovel**

RRA1000

Designed with 20 curved, double-edged serrated teeth on each side of an alligator snout-shaped shovel blade results in a "killer" of a shovel. Cuts roots while digging in and pulling out, dig a posthole, remove a root-bound bush or tree, prune above-ground branches or clear overgrown areas. The strong one-piece blade and ergonomically designed handle are of industrial-grade powder-coated carbon steel with rubber-coated D-Grip handle. Large forward turned step. Sharpenable. 48" Length.

- 20 Double edged sharp serrated teeth on each side
- 16.5" Blade tapers from 6" wide at top to 2" wide at the bottom
- Forward turned step for secure foot placement
- Comfort D-Grip handle for added leverage and control
- Commercial grade steel blade
- Overall length 48"
- Weight 4 lbs.