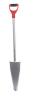

## **Root Assassin Shovel**

RRA1000

Designed with 20 curved, double-edged serrated teeth on each side of an alligator snout-shaped shovel blade results in a "killer" of a shovel. Cuts roots while digging in and pulling out, dig a posthole, remove a root-bound bush or tree, prune above-ground branches or clear overgrown areas. The strong one-piece blade and ergonomically designed handle are of industrial-grade powder-coated carbon steel with rubber-coated D-Grip handle. Large forward turned step. Sharpenable. 48" Length.

- 20 Double edged sharp serrated teeth on each side
- 16.5" Blade tapers from 6" wide at top to 2" wide at the bottom
- Forward turned step for secure foot placement
- Comfort D-Grip handle for added leverage and control
- Commercial grade steel blade
- Overall length 48"
- Weight 4 lbs.