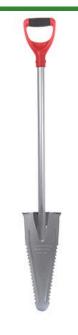

## **Root Assassin Shovel**

RRA1000

Designed with 20 curved, double-edged serrated teeth on each side of an alligator snout-shaped shovel blade results in a "killer" of a shovel. Cuts roots while digging in and pulling out, dig a posthole, remove a root-bound bush or tree, prune above-ground branches or clear overgrown areas. The strong one-piece blade and ergonomically designed handle are of industrial-grade powder-coated carbon steel with rubber-coated D-Grip handle. Large forward turned step. Sharpenable. 48" Length.

- 20 Double edged sharp serrated teeth on each side
- 16.5" Blade tapers from 6" wide at top to 2" wide at the bottom
- Forward turned step for secure foot placement
- Comfort D-Grip handle for added leverage and control
- Commercial grade steel blade
- Overall length 48"
- Weight 4 lbs.