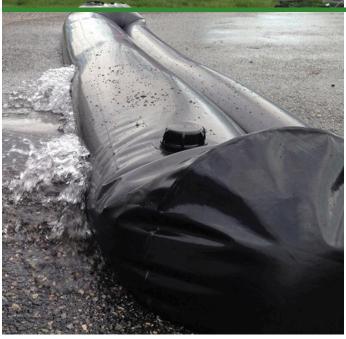

## Details

Quick Dam Water Curbs are long cylinder tubes made of durable 10 mil plyurethane that can be filled with water to act as a temporary barrier to control and divert flood water. Protects up to 6-1/2" or 10" in height. Dual chambers prevent rolling out of position. They can be filled, drained, stored, and reused, as needed, year after year for ongoing flood needs. Strong enough for an automobile to drive over. Compact and lightweight. Easy to use, just fill with water. Black. 6.5" x 4'.

- Contains, controls and diverts water
- Fill and drain with water as needed
- Compact and lightweight
- Store empty and fill on site as needed
- Dual chambers prevent rolling out of position
- Durable and chemical resistant
- Reusable year after year
- 5' length holds 40 gallons
- 320 lbs filled weight