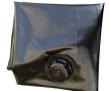

## Details

Quick Dam Water Curbs are long cylinder tubes made of durable 10 mil plyurethane that can be filled with water to act as a temporary barrier to control and divert flood water. Protects up to 6-1/2" or 10" in height. Dual chambers prevent rolling out of position. They can be filled, drained, stored, and reused, as needed, year after year for ongoing flood needs. Strong enough for an automobile to drive over. Compact and lightweight. Easy to use, just fill with water. Black. 6.5" x 4'.

- Contains, controls and diverts water
- Fill and drain with water as needed
- Compact and lightweight
- Store empty and fill on site as needed
- Dual chambers prevent rolling out of position
- Durable and chemical resistant
- Reusable year after year
- 5' length holds 40 gallons
- 320 lbs filled weight

## Specifications

Manufacturer Color Height Length Material Quick Dam Black 6.5 in 5 ft 10 mil Polyurethane