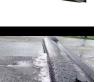

## Details

Quick Dam Water Curbs are long cylinder tubes made of durable 10 mil plyurethane that can be filled with water to act as a temporary barrier to control and divert flood water. Protects up to 6-1/2" or 10" in height. Dual chambers prevent rolling out of position. They can be filled, drained, stored, and reused, as needed, year after year for ongoing flood needs. Strong enough for an automobile to drive over. Compact and lightweight. Easy to use, just fill with water. Black. 6.5" x 4'.

- Contains, controls and diverts water
- Fill and drain with water as needed
- Compact and lightweight
- Store empty and fill on site as needed
- Dual chambers prevent rolling out of position
- Durable and chemical resistant
- Reusable year after year
- 5' length holds 40 gallons
- 320 lbs filled weight