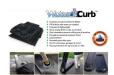

## **Details**

Quick Dam Water Curbs are long cylinder tubes made of durable 10 mil plyurethane that can be filled with water to act as a temporary barrier to control and divert flood water. Protects up to 6-1/2" or 10" in height. Dual chambers prevent rolling out of position. They can be filled, drained, stored, and reused, as needed, year after year for ongoing flood needs. Strong enough for an automobile to drive over. Compact and lightweight. Easy to use, just fill with water. Black, 6.5" x 20'.

- Fill and drain with water as needed
- Compact and lightweight
- Store empty and fill on site as needed
- Dual chambers prevent rolling out of position
- Durable and chemical resistant 10 mil poly
- Reusable year after year
- Use for doorways, garages, sports fields, golf courses and many more
- Holds 160 gallons
- 1,280 lbs filled weight