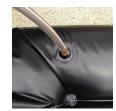

## **Details**

Quick Dam Water Curbs are long cylinder tubes made of durable 10 mil plyurethane that can be filled with water to act as a temporary barrier to control and divert flood water. Protects up to 6-1/2" or 10" in height. Dual chambers prevent rolling out of position. They can be filled, drained, stored, and reused, as needed, year after year for ongoing flood needs. Strong enough for an automobile to drive over. Compact and lightweight. Easy to use, just fill with water. Black, 6.5" x 20'.

- Fill and drain with water as needed
- Compact and lightweight
- Store empty and fill on site as needed
- Dual chambers prevent rolling out of position
- Durable and chemical resistant 10 mil poly
- Reusable year after year
- Use for doorways, garages, sports fields, golf courses and many more
- Holds 160 gallons
- 1,280 lbs filled weight