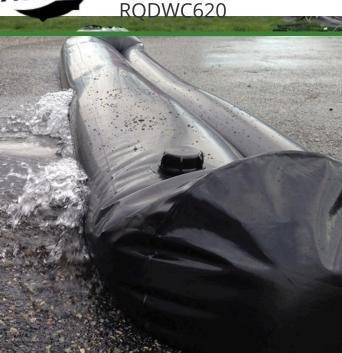

## Quick Dam Water Curb - 6.5" x 20' - 1/Bag

## **Details**

Quick Dam Water Curbs are long cylinder tubes made of durable 10 mil plyurethane that can be filled with water to act as a temporary barrier to control and divert flood water. Protects up to 6-1/2" or 10" in height. Dual chambers prevent rolling out of position. They can be filled, drained, stored, and reused, as needed, year after year for ongoing flood needs. Strong enough for an automobile to drive over. Compact and lightweight. Easy to use, just fill with water. Black, 6.5" x 20'.

- Fill and drain with water as needed
- Compact and lightweight
- Store empty and fill on site as needed
- Dual chambers prevent rolling out of position
- Durable and chemical resistant 10 mil poly
- Reusable year after year
- Use for doorways, garages, sports fields, golf courses and many more
- Holds 160 gallons
- 1,280 lbs filled weight