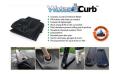

## **Details**

Quick Dam Water Curbs are long cylinder tubes made of durable 10 mil plyurethane that can be filled with water to act as a temporary barrier to control and divert flood water. Protects up to 6-1/2" or 10" in height. Dual chambers prevent rolling out of position. They can be filled, drained, stored, and reused, as needed, year after year for ongoing flood needs. Strong enough for an automobile to drive over. Compact and lightweight. Easy to use, just fill with water. Black. 10" x 5'.

- Fill and drain with water as needed
- Compact and lightweight
- Store empty and fill on site as needed
- Dual chambers prevent rolling out of position
- Durable and chemical resistant 10 mil poly
- Reuable year after year
- Use for doorways, garages, sports fields, golf courses and much more!
- Holds 175 gallons
- 1,400 lbs filled weight