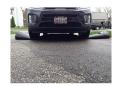

## **Details**

Quick Dam Water Curbs are long cylinder tubes made of durable 10 mil plyurethane that can be filled with water to act as a temporary barrier to control and divert flood water. Protects up to 6-1/2" or 10" in height. Dual chambers prevent rolling out of position. They can be filled, drained, stored, and reused, as needed, year after year for ongoing flood needs. Strong enough for an automobile to drive over. Compact and lightweight. Easy to use, just fill with water. Black. 10" x 5'.

- Fill and drain with water as needed
- Compact and lightweight
- Store empty and fill on site as needed
- Dual chambers prevent rolling out of position
- Durable and chemical resistant 10 mil poly
- Reuable year after year
- Use for doorways, garages, sports fields, golf courses and much more!
- Holds 175 gallons
- 1,400 lbs filled weight