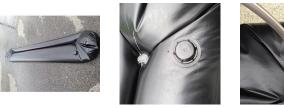

## Quick Dam Water Curb - 6.5" x 10' -1/Bag RODWC610

Quick Dam Water Curbs are long cylinder tubes made of durable 10 mil plyurethane that can be filled with water to act as a temporary barrier to control and divert flood water. Protects up to 6-1/2" or 10" in height. Dual chambers prevent rolling out of position. They can be filled, drained, stored, and reused, as needed, year after year for ongoing flood needs. Strong enough for an automobile to drive over. Compact and lightweight. Easy to use, just fill with water. Black. 6.5" x 10'.

- Fill and drain with water as needed
- Compact and lightweight
- Store empty and fill on site as needed
- Dual chambers prevent rolling out of position
- Durable and chemical resistant 10 mil poly
- Reusable year after year
- Use for doorways, garages, fields, golf courses and more!
- 10' length holds 80 gallons
- 640 lbs filled weight