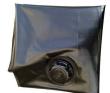

## Quick Dam Water Curb - 6.5" x 10' -1/Bag RODWC610

Quick Dam Water Curbs are long cylinder tubes made of durable 10 mil plyurethane that can be filled with water to act as a temporary barrier to control and divert flood water. Protects up to 6-1/2" or 10" in height. Dual chambers prevent rolling out of position. They can be filled, drained, stored, and reused, as needed, year after year for ongoing flood needs. Strong enough for an automobile to drive over. Compact and lightweight. Easy to use, just fill with water. Black. 6.5" x 10'.

- Fill and drain with water as needed
- Compact and lightweight
- Store empty and fill on site as needed
- Dual chambers prevent rolling out of position
- Durable and chemical resistant 10 mil poly
- Reusable year after year
- Use for doorways, garages, fields, golf courses and more!
- 10' length holds 80 gallons
- 640 lbs filled weight