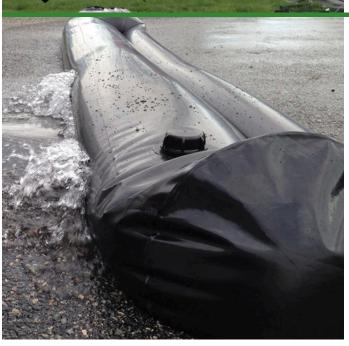

## Quick Dam Water Curb - 6.5" x 10' -1/Bag RODWC610

Quick Dam Water Curbs are long cylinder tubes made of durable 10 mil plyurethane that can be filled with water to act as a temporary barrier to control and divert flood water. Protects up to 6-1/2" or 10" in height. Dual chambers prevent rolling out of position. They can be filled, drained, stored, and reused, as needed, year after year for ongoing flood needs. Strong enough for an automobile to drive over. Compact and lightweight. Easy to use, just fill with water. Black. 6.5" x 10'.

- Fill and drain with water as needed
- Compact and lightweight
- Store empty and fill on site as needed
- Dual chambers prevent rolling out of position
- Durable and chemical resistant 10 mil poly
- Reusable year after year
- Use for doorways, garages, fields, golf courses and more!
- 10' length holds 80 gallons
- 640 lbs filled weight