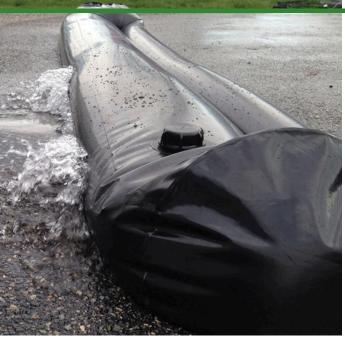

## Details

Quick Dam Water Curbs are long cylinder tubes made of durable 10 mil plyurethane that can be filled with water to act as a temporary barrier to control and divert flood water. Protects up to 6-1/2" or 10" in height. Dual chambers prevent rolling out of position. They can be filled, drained, stored, and reused, as needed, year after year for ongoing flood needs. Strong enough for an automobile to drive over. Compact and lightweight. Easy to use, just fill with water. Black. 10" x 20'

- Fill and drain with water as needed
- Compact and lightweight
- Store empty and fill on site as needed
- Dual chambers prevent rolling out of position
- Durable and chemical resistant 10 mil poly
- Reusable year after year
- Use for doorways, garages, sports fields, golf courses and much more
- Holds 700 gallons
- 5,600 lbs filled weight