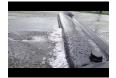

## Details

Quick Dam Water Curbs are long cylinder tubes made of durable 10 mil plyurethane that can be filled with water to act as a temporary barrier to control and divert flood water. Protects up to 6-1/2" or 10" in height. Dual chambers prevent rolling out of position. They can be filled, drained, stored, and reused, as needed, year after year for ongoing flood needs. Strong enough for an automobile to drive over. Compact and lightweight. Easy to use, just fill with water. Black. 10" x 20'

- Fill and drain with water as needed
- Compact and lightweight
- Store empty and fill on site as needed
- Dual chambers prevent rolling out of position
- Durable and chemical resistant 10 mil poly
- Reusable year after year
- Use for doorways, garages, sports fields, golf courses and much more
- Holds 700 gallons
- 5,600 lbs filled weight