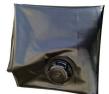

## Details

Quick Dam Water Curbs are long cylinder tubes made of durable 10 mil plyurethane that can be filled with water to act as a temporary barrier to control and divert flood water. Protects up to 6-1/2" or 10" in height. Dual chambers prevent rolling out of position. They can be filled, drained, stored, and reused, as needed, year after year for ongoing flood needs. Strong enough for an automobile to drive over. Compact and lightweight. Easy to use, just fill with water. Black. 10" x 20'

- Fill and drain with water as needed
- Compact and lightweight
- Store empty and fill on site as needed
- Dual chambers prevent rolling out of position
- Durable and chemical resistant 10 mil poly
- Reusable year after year
- Use for doorways, garages, sports fields, golf courses and much more
- Holds 700 gallons
- 5,600 lbs filled weight