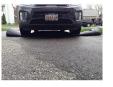

## Details

Quick Dam Water Curbs are long cylinder tubes made of durable 10 mil plyurethane that can be filled with water to act as a temporary barrier to control and divert flood water. Protects up to 6-1/2" or 10" in height. Dual chambers prevent rolling out of position. They can be filled, drained, stored, and reused, as needed, year after year for ongoing flood needs. Strong enough for an automobile to drive over. Compact and lightweight. Easy to use, just fill with water. Black. 10" x 20'

- Fill and drain with water as needed
- Compact and lightweight
- Store empty and fill on site as needed
- Dual chambers prevent rolling out of position
- Durable and chemical resistant 10 mil poly
- Reusable year after year
- Use for doorways, garages, sports fields, golf courses and much more
- Holds 700 gallons
- 5,600 lbs filled weight