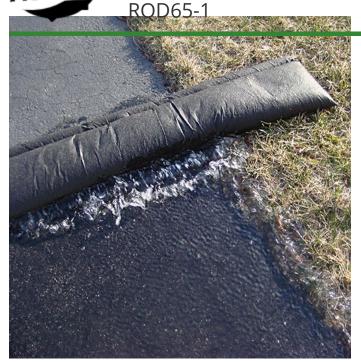

## Details

Compact, lightweight and ready to use, no sand needed. Quick Dam Flood Barriers contain a super absorbent powder that swells and gels when wet. The Flood Barriers may be stacked 3 feet high to create a sturdy protective barrier to contain or divert flood water. Built-in wedge prevents rolling out of position. Non-hazardous and non-toxic. 5 feet. Reusable. Black.

- Self activated barriers contain and divert water
- Barriers contain a super absorbent powder that gels water
- May be left in place up to 8 months for ongoing protection
- Stack up to 3 ft high
- Built in wedge prevents rolling out of position
- Use through winter for that protection
- Non-hazardous, non-toxic, environmentally friendly
- Reusable
- Great for use on golf courses and athletic fields