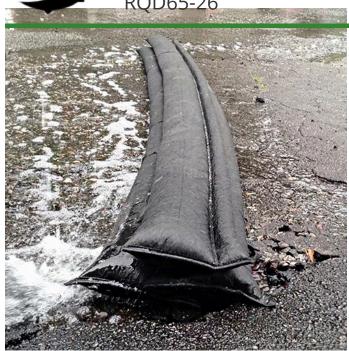

## **Quick Dam Flood Barrier - 5' - 26/Box**

RQD65-26

## **Details**

Compact, lightweight, ready to use and no sand needed. Quick Dam Flood Barriers contain a super absorbent powder that swells and gels when wet. The Flood Barriers may be stacked 3 feet high to create a sturdy protective barrier to contain or divert flood water. Built-in wedge prevents rolling out of position. Non-hazardous and non-toxic. Available in 5', 10' and 17' lengths. Reusable. Black.