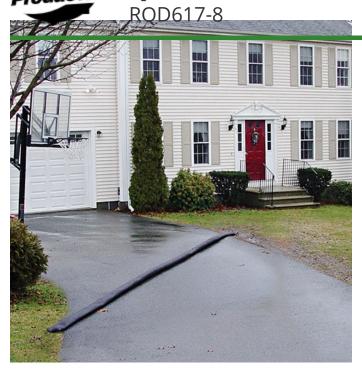

## **Quick Dam Flood Barrier - 17' - 8/Box**

## **Details**

Compact, lightweight and ready to use, no sand needed. Quick Dam Flood Barriers contain a super absorbent powder that swells and gels when wet. The Flood Barriers may be stacked 3 feet high to create a sturdy protective barrier to contain or divert flood water. Built-in wedge prevents rolling out of position. Non-hazardous and non-toxic. 17' length. Reusable. Black. Box / 8.

- Self activated barriers contain and divert water
- Barriers contain a super absorbent powder that gels water
- Barriers may be left in place up to 8 months
- Stack up to 3 barriers high
- Built in wedge prevents rolling
- Use through the winter for thaw protection
- Non-hazardous, non-toxic, environmentally friendly
- Reusable
- Great for use on golf courses and athletic fields