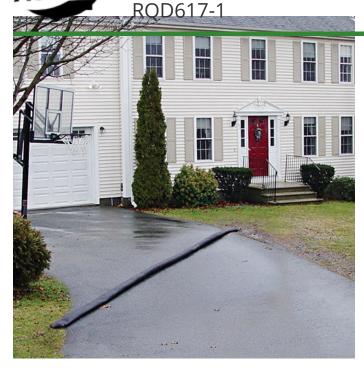

## Quick Dam Flood Barrier - 17' - 1/Bag

## Details

Compact, lightweight and ready to use, no sand needed. Quick Dam Flood Barriers contain a super absorbent powder that swells and gels when wet. The Flood Barriers may be stacked 3 feet high to create a sturdy protective barrier to contain or divert flood water. Built-in wedge prevents rolling out of position. Non-hazardous and non-toxic. 17' length. Reusable. Black.

- Self activated barrier contain and divert water
- Barriers contain a super absorbent powder that gels water
- Barriers may be left in place up to 8 months
- Stack up to 3 barriers high
- Built in wedge prevents rolling out of position
- Use through the winter for thaw protection
- Non-hazardous, non-toxic, environmentally friendly
- Reusable
- Great for use on golf courses and athletic fields