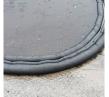

## Details

Compact, lightweight and ready to use, no sand needed. Quick Dam Flood Barriers contain a super absorbent powder that swells and gels when wet. The Flood Barriers may be stacked 3 feet high to create a sturdy protective barrier to contain or divert flood water. Built-in wedge prevents rolling out of position. Non-hazardous and non-toxic. 10' length. Reusable. Black. Box / 12.

- Self activated barriers contain and divert water
- Barriers contain a super absorbent powder that gels water
- May be left in place up to 8 months
- Stack up to 3 barriers high
- Built in wedge prevents rolling
- Use through the winter for thaw protection
- Non-hazardous, non-toxic, environmentally friendly
- Reusable
- Great for use on golf courses and athletic fields