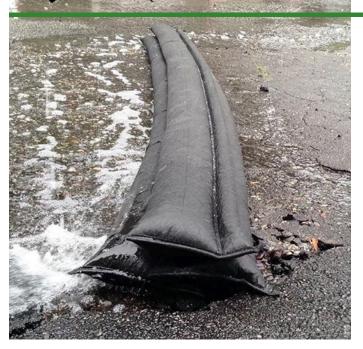

## Details

Compact, lightweight and ready to use, no sand needed. Quick Dam Flood Barriers contain a super absorbent powder that swells and gels when wet. The Flood Barriers may be stacked 3 feet high to create a sturdy protective barrier to contain or divert flood water. Built-in wedge prevents rolling out of position. Non-hazardous and non-toxic. 10' length. Reusable. Black. Box / 12.

- Self activated barriers contain and divert water
- Barriers contain a super absorbent powder that gels water
- May be left in place up to 8 months
- Stack up to 3 barriers high
- Built in wedge prevents rolling
- Use through the winter for thaw protection
- Non-hazardous, non-toxic, environmentally friendly
- Reusable
- Great for use on golf courses and athletic fields