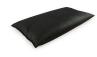

## **Details**

Quick Dams activate and grow to 3.5 inch high sandbag in minutes with a contained super absorbent powder that swells and gels when wet. Compact, lightweight, ready to use and no sand needed. Simply place in the path of problem water and watch a Quick Dam quickly absorb 4 gallons of water. Easily stacks in brick or pyramid formation to build a retaining wall. Provides continuous protection for several months, if needed. Not for salt water use. Reusable. Environmentally friendly. Black. Bag / 20.

- Self activated bags contain and divert water
- Each bag absorbs 4 gallons of water within 10 minutes
- Bags contain a super absorbent powder that gels water
- Leave bags in place up to 8 months for ongoing protection
- Stack bags in a brick or pyramid formation to create a protective barrier
- Use through the winter for thaw protection
- Non-hazardous, non-toxic, environmentally friendly
- Great for use on golf courses and athletic fields
- Reusable