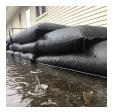

## **Details**

Quick Dams activate and grow to 3.5 inch high sandbag in minutes with a contained super absorbent powder that swells and gels when wet. Compact, lightweight, ready to use and no sand needed. Simply place in the path of problem water and watch a Quick Dam quickly absorb 4 gallons of water. Easily stacks in brick or pyramid formation to build a retaining wall. Provides continuous protection for several months, if needed. Not for salt water use. Reusable. Environmentally friendly. Black. Bag / 20.

- Self activated bags contain and divert water
- Each bag absorbs 4 gallons of water within 10 minutes
- Bags contain a super absorbent powder that gels water
- Leave bags in place up to 8 months for ongoing protection
- Stack bags in a brick or pyramid formation to create a protective barrier
- Use through the winter for thaw protection
- Non-hazardous, non-toxic, environmentally friendly
- Great for use on golf courses and athletic fields
- Reusable