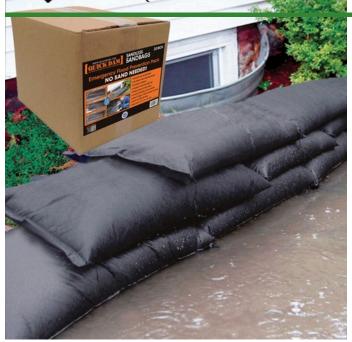

## Quick Dam Flood Bags - 12" x 24" - 20/Box

## **Details**

Quick Dams activate and grow to 3.5 inch high sandbag in minutes with a contained super absorbent powder that swells and gels when wet. Compact, lightweight, ready to use and no sand needed. Simply place in the path of problem water and watch a Quick Dam quickly absorb 4 gallons of water. Easily stacks in brick or pyramid formation to build a retaining wall. Provides continuous protection for several months, if needed. Not for salt water use. Reusable. Environmentally friendly. Black. Bag / 20.

- Self activated bags contain and divert water
- Each bag absorbs 4 gallons of water within 10 minutes
- Bags contain a super absorbent powder that gels water
- Leave bags in place up to 8 months for ongoing protection
- Stack bags in a brick or pyramid formation to create a protective barrier
- Use through the winter for thaw protection
- Non-hazardous, non-toxic, environmentally friendly
- Great for use on golf courses and athletic fields
- Reusable