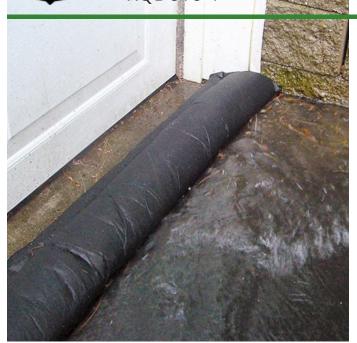

## Details

Compact, lightweight and ready to use, no sand needed. Quick Dam Flood Barriers contain a super absorbent powder that swells and gels when wet. The Flood Barriers may be stacked 3 feet high to create a sturdy protective barrier to contain or divert flood water. Built-in wedge prevents rolling out of position. Non-hazardous and non-toxic. 10' length. Reusable. Black.

- Self activated barriers contain and divert water
- Barriers contain a super absorbent powder that gels water
- Barriers may be left in place up to 8 months
- Stack up to 3 barriers high
- Built in wedge prevents rolling out of position
- Use through the winter for thaw protection
- Non-hazardous, non-toxic, environmentally friendly
- Reusable
- Great for use on golf courses and athletic fields