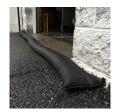

## Details

Compact, lightweight and ready to use, no sand needed. Quick Dam Flood Barriers contain a super absorbent powder that swells and gels when wet. The Flood Barriers may be stacked 3 feet high to create a sturdy protective barrier to contain or divert flood water. Built-in wedge prevents rolling out of position. Non-hazardous and non-toxic. 10' length. Reusable. Black.

- Self activated barriers contain and divert water
- Barriers contain a super absorbent powder that gels water
- Barriers may be left in place up to 8 months
- Stack up to 3 barriers high
- Built in wedge prevents rolling out of position
- Use through the winter for thaw protection
- Non-hazardous, non-toxic, environmentally friendly
- Reusable
- Great for use on golf courses and athletic fields