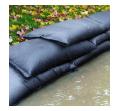

## **Details**

Quick Dams activate and grow to 3.5 inch high sandbag in minutes with a contained super absorbent powder that swells and gels when wet. Compact, lightweight, ready to use and no sand needed. Simply place in the path of problem water and watch a Quick Dam quickly absorb 4 gallons of water. Easily stacks in brick or pyramid formation to build a retaining wall. Provides continuous protection for several months, if needed. Not for salt water use. Reusable. Environmentally friendly. Black. Bag / 120.

- Self activated bags contain and divert water
- Each bag absorbs 4 gallons of water within 10 minutes
- Bags contain a super absorbent powder that gels water
- Leave bags in place up to 8 months for ongoing protection
- Stack bags in a brick or pyramid formation to create a protective barrier
- Use bags through the winter for thaw protection
- Non-hazardous, non-toxic, environmentally friendly
- Great for use on golf course and athletic fields
- Reusable