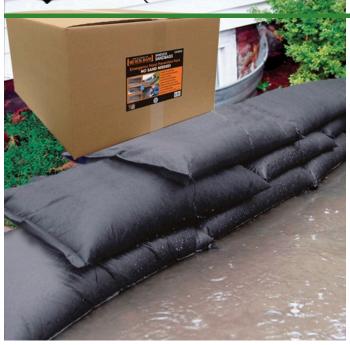

## Quick Dam Flood Bags - 12" x 24" - 120/Box

## **Details**

Quick Dams activate and grow to 3.5 inch high sandbag in minutes with a contained super absorbent powder that swells and gels when wet. Compact, lightweight, ready to use and no sand needed. Simply place in the path of problem water and watch a Quick Dam quickly absorb 4 gallons of water. Easily stacks in brick or pyramid formation to build a retaining wall. Provides continuous protection for several months, if needed. Not for salt water use. Reusable. Environmentally friendly. Black. Bag / 120.

- Self activated bags contain and divert water
- Each bag absorbs 4 gallons of water within 10 minutes
- Bags contain a super absorbent powder that gels water
- Leave bags in place up to 8 months for ongoing protection
- Stack bags in a brick or pyramid formation to create a protective barrier
- Use bags through the winter for thaw protection
- Non-hazardous, non-toxic, environmentally friendly
- Great for use on golf course and athletic fields
- Reusable