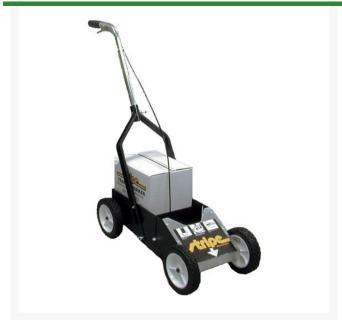

## **Seymour Stripe Traffic Marking Machine**

**RPZ-604** 

## **Details**

Designed for Stripe Traffic Paint. Easy to use machine applies crisp, even 2" to 4" lines to most any concrete or asphalt surface. Applies even pressure on nozzle for paint disbursement. Can be used with both water-based or solvent-based Stripe It Traffic Paints. Inverted Tip. Holds 12 cans.

- Applies crisp 2" to 4" lines to any hard surface
- Applies even pressure on nozzle
- Water-based or solvent-based Stripe It Traffic Paints may be used
- Inverted tip
- Holds 12 cans