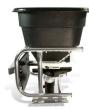

## Details

This Spyker 120 lb. (54 kg) capacity electric spreader is designed for use with 4-wheel UTV, ATV and ZTR vehicles. Features a 12 volt DC motor mounted outside the hopper to allow more material capacity, variable speed control, a polypropylene hopper, and stainless steel tubing. Accu-way system spread pattern. Gate control operated by a foot pedal from the seat or optional 6 ft cable gate control available for UTV or ATV. Use with minimum vehicle dry weight of 1050 lb, minimum wheelbase of 70.9 " and minimum payload capacity of 800 lb. Includes hopper cover and screen.