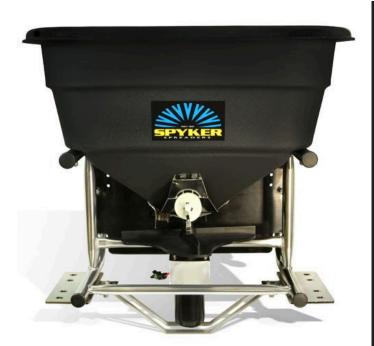

## Spyker Pro 120 lb Electric Spreader

## Details

This Spyker 120 lb. (54 kg) capacity electric spreader is designed for use with 4-wheel UTV, ATV and ZTR vehicles. Features a 12 volt DC motor mounted outside the hopper to allow more material capacity, variable speed control, a polypropylene hopper, and stainless steel tubing. Accu-way system spread pattern. Gate control operated by a foot pedal from the seat or optional 6 ft cable gate control available for UTV or ATV. Use with minimum vehicle dry weight of 1050 lb, minimum wheelbase of 70.9 " and minimum payload capacity of 800 lb. Includes hopper cover and screen.

Please note: Due to excessive air freight charges, this item will be shipped ground freight.

- Mount on UTV, ATV and ZTR vehicles
- Variable Speed Control
- Stainless steel tubing
- Accu-way system spread pattern
- Includes hopper cover and screen