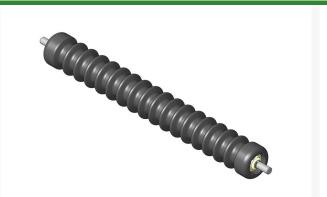

## **Details**

Machined from solid UHMW, this low maintenance roller rotates around a 1" solid stainless steel shaft and requires no bearings or grease. Patented groove design and smooth UHMW material prevents build-up of debris. Shaft length measures 26-1/2"