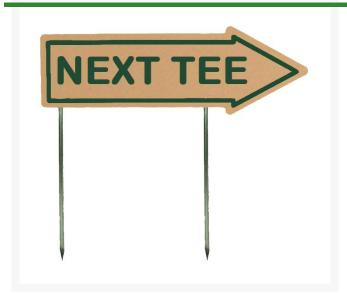

## 15" Laminate Sign - "Next Tee" Tan with Green

RP91302TG

## **Details**

If you're looking for signs with outstanding looks, durability and value, these should be your first choice. Two-toned laminated plastic is engraved through the top layer exposing the center color. Numerous color combinations and messages available. Never needs paint. Resistant to weather, harsh chemicals, impact abuse and graffiti. One-side message except for double-sided "Next Tee" and "Carts" when arrow is necessary. Steel spike or solid laminate spike design. 15" x 4" arrow.

## **Specifications**

Manufacturer R&R Products
Color Tan / Green
Dimensions 15 x 4 in