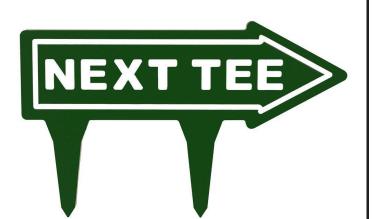

## 15" Engraved Plastic Direction Arrow - "Next Tee" - Green with White

RP91202GW

If you're looking for signs with outstanding looks, durability and value, these should be your first choice. Two-toned laminated plastic is engraved through the top layer exposing the center color. Numerous color combinations and messages available. Never needs paint. Resistant to weather, harsh chemicals, impact abuse and graffiti. One-side message except for double-sided "Next Tee" and "Carts" when arrow is necessary. Laminated spike. "Next Tee" Green/White. 15" x 4" arrow.

- Two-toned, engraved, laminated plastic
- Durable and inexpensive
- Resistant to weather, chemicals, impact abuse, and graffiti
- Laminated spike

## **Specifications**

Manufacturer R&R Products
Color Green / White
Dimensions 15 x 4 in

**Complete Turf Equipment Ltd.** 4331 Oil Heritage Road Petrolia, NON 1R0

519-882-2008

https://completeturf.rrproducts.com/