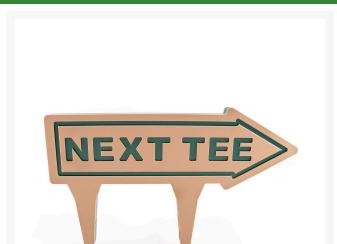

## 15" Engraved Plastic Direction Arrow - "Next Tee" - Tan with Green

RP91202TG

## **Details**

If you're looking for signs with outstanding looks, durability and value, these should be your first choice. Two-toned laminated plastic is engraved through the top layer exposing the center color. Numerous color combinations and messages available. Never needs paint. Resistant to weather, harsh chemicals, impact abuse and graffiti. One-side message except for double-sided "Next Tee" and "Carts" when arrow is necessary. Laminated spike. "Next Tee" Tan / Green. 15" x 4" arrow.

- Two-toned, engraved, laminated plastic
- Durable and inexpensive
- Resistant to weather, chemicals, impact abuse, and graffiti
- Laminated spike

## **Specifications**

Manufacturer R&R Products
Color Tan / Green
Dimensions 15 x 4 in

**Complete Turf Equipment Ltd.** 4331 Oil Heritage Road Petrolia, NON 1R0

519-882-2008

https://completeturf.rrproducts.com/