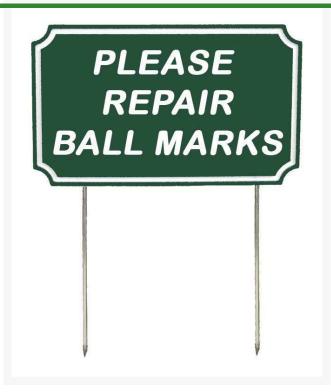

## Details

If you're looking for signs with outstanding looks, durability and value, these should be your first choice. Two-toned laminated plastic is engraved through the top layer exposing the center color. Never needs paint. Resistant to weather, harsh chemicals, impact abuse and graffiti. 9 1/2" steel spikes. "Repair Ball Marks" Green/white. 12" X 7 5/16".

## Specifications

Manufacturer Color Dimensions R&R Products Green / White 12 x 7-5/16 in