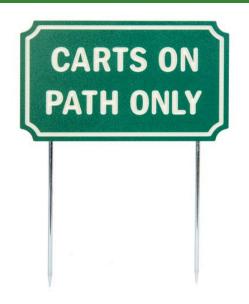

## Details

If you're looking for signs with outstanding looks, durability and value, these should be your first choice. Two-toned laminated plastic is engraved through the top layer exposing the center color. Never needs paint. Resistant to weather, harsh chemicals, impact abuse and graffiti. 9 1/2" steel spikes. "Cart Path Only". Green/white. 12" X 7 5/16".

## Specifications

Manufacturer Color Dimensions R&R Products Green / White 12 x 7-5/16 in