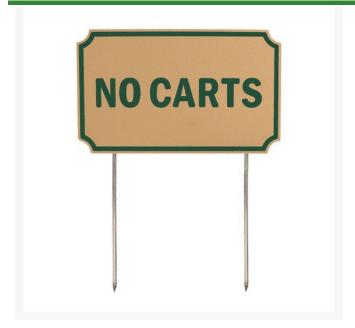

## **Details**

If you're looking for signs with outstanding looks, durability and value, these should be your first choice. Two-toned laminated plastic is engraved through the top layer exposing the center color. Never needs paint. Resistant to weather, harsh chemicals, impact abuse and graffiti. 9 1/2" steel spikes. "No Carts". Tan/green. 12" X 7 5/16".

- Two-toned, engraved, laminated plastic
- Durable and inexpensive
- Resistant to weather, chemicals, impact abuse, graffiti
- Steel spikes

**Replaces** 

R&R Products RP91107TG

**Specifications** 

Manufacturer R&R Products
Color Tan / Green
Dimensions 12 x 7-5/16 in