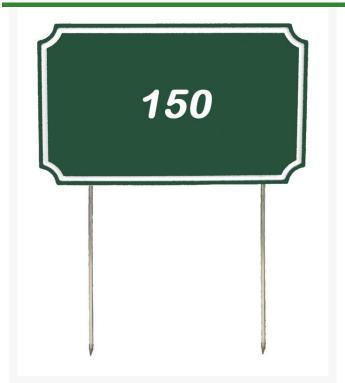

## Sign - Recyl Rect -150- Gw RP91101GW

### Details

If you're looking for signs with outstanding looks, durability and value, these should be your first choice. Two-toned laminated plastic is engraved through the top layer exposing the center color. Never needs paint. Resistant to weather, harsh chemicals, impact abuse and graffiti. 9 1/2" steel spikes. "150". Green/white. 12" X 7 5/16".

#### Specifications

| Manufacturer |
|--------------|
| Color        |
| Dimensions   |

R&R Products Green / White 12 x 7-5/16 in