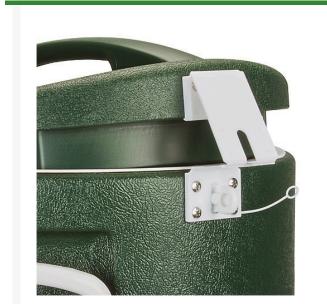

## **Details**

Lockable Lid Tether connects the lid to the cooler body assuring integrity of the water. Plastic tether holds lid at side of cooler, when open, to avoid ground contamination. Secure with padlock to prevent tampering or unwanted access after cooler is filled. Locks sold separately. Instructions included. Easy installation. This is a must for every cooler.

- Prevents tampering with cooler
- Holds lid when open to avoid ground contamination
- Locks sold separately