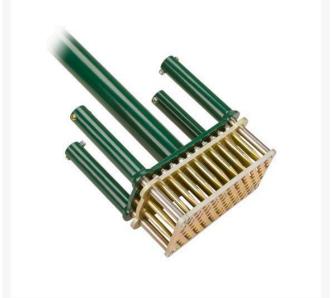

## Wentworth Tool

## Details

Repairs minor turf imperfections, such as divots, quickly and easily by incorporating them within the turf. Creates 10,000 holes per square meter for rapid recovery. Good for prick seeding. Saves time, money and the use of expensive chemicals.

- Repairs turf quickly and easily
- Divots quickly incorporated
- Creates 10,000 holes per square meter
- Good for seed pricking
- Saves time & money