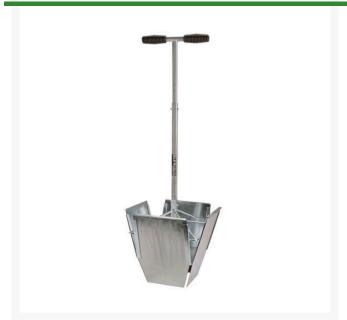

## XL Turf Repairer RP7429

## **Details**

Remove a 9" (23cm) square of turf and transfer to exchange hole without noticeable repair. The sides incline to the root base to give dense grass right up to the edges of each square. Due to the deep extraction taken, newly laid turf can be used without damage. Each piece is cut exactly square and fits neatly into pre-cut holes. Turf is then replaced without gaps allowing play to resume immediately.

- Remove and transfer 9" square turf
- Quick and easy repair for immediate return to play