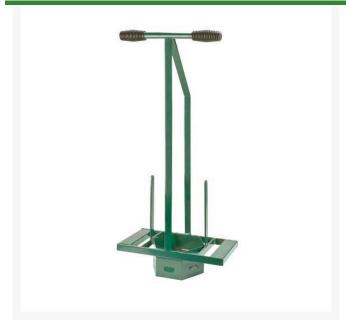

## **Hexagon Turf Repairer**

## **Details**

Cut hexagonal pieces of turf 7" (18cm) across, up to a depth of 3"-4" (8-10cm). Simply use your bodyweight to stand or step on the base to make the cuts. This is a fast, effective way of turf removal, as cut segments will stack in the tool "magazine," allowing for continuous operation and transportation from one area to another. Steel construction. Powder-coated paint finish.

- Fast, effective turf removal
- Cut turf segments stack in tool "magazine" allowing continuous operation and transport from area to area
- Steel construction
- Power-coated paint finish