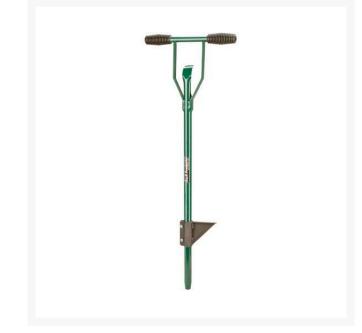

## Soil Sampler - 1" (2.5cm) w/Adjustable Foot Applicator RP7425

## Details

Heavy-duty, steel-hardened soil profilers easily remove a clean wedge or core of soil to observe moisture content, pest presence, root structure, or chemical composition. Hardened tips for added life.

- Heavy-duty, hardened steel
- Removes clean wedge or core
- View moisture content
- Check pest presence
- Root structure
- Check chemical composition
- Tips hardened for added life
- 1" core; adjustable foot applicator included