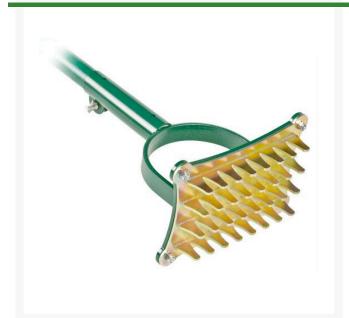

## Static Seed Slotter RP7423

## **Details**

Specially designed with a flat-bottomed slot that only reaches a depth of 1/2" (13mm approx), the Static Seed Slotter encourages grass seed to germinate more rapidly and allows moisture in the soil to be better absorbed, which helps develop stronger root growth. This static tool doubles as a tamper when seed slotter head is removed. Includes removable 6' fiberglass handle.

- Special flat-bottomed slot design
- Only penetrates 1/2"
- Encourages rapid germination
- Allows better moisture absorption
- Doubles as a tamper (with seed slotter head removed)
- Removable 6' fiberglass handle