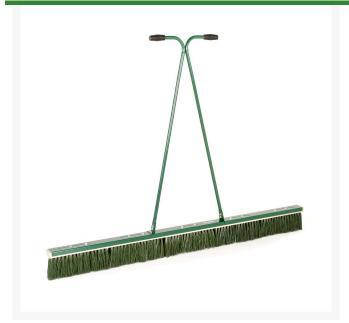

## **Dragbrush**, 6' (1.83M)

RP7400-6

## **Details**

Use on the golf course for brushing top dressings, dew and worm cast removal, grass grooming and ground clearance. Ideal for sports fields to groom infield or sweep a large payment area. Comfortable handle grips. Dragbrush available in 4' (1.2m), 5' (1.52m) and 6' (1.83m) width. Replacement brush sections and replacement heads sold separately.