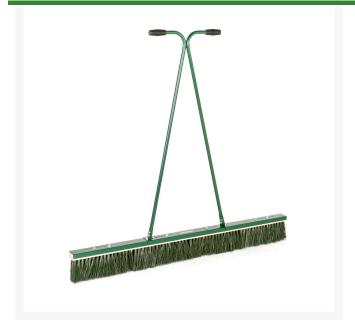

## **Dragbrush**, 5' (1.52M)

RP7400-5

## **Details**

Heavy duty steel frame encloses stiff nylon bristle heads. Ideal for brushing top dressings, dew and worm cast removal, grass grooming and ground clearance. Brush sections and replacement heads available separately. 5' Width.

- Designed for dew and worm cast removal
- Grass grooming
- Ground clearance
- Brush top dressings
- Replacement brush sections available separately

## **Specifications**

Manufacturer R&R Products
Tool Head Width 5 ft

Tool Hedd Width