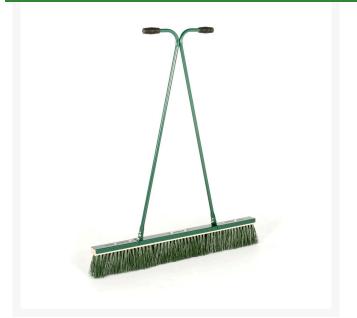

## Dragbrush, 4' (1.22M) RP7400-4

## Details

Heavy duty steel frame encloses stiff nylon bristle heads. Ideal for brushing top dressings, dew and worm cast removal, grass grooming and ground clearance. Brush sections and replacement heads available separately. 4' Width

- Designed for dew and worm cast removal
- Grass grooming
- Ground clearance
- Brush top dressings
- Replacement brush sections available separately

## Specifications

Manufacturer Tool Head Width R&R Products 4 ft

Replacement Parts RP7400B

Replacement Brush Section, 14"