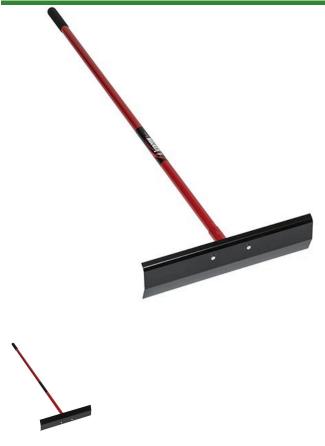

## Kenyon Steel Backfill Rake 20in

RP73320

## **Details**

The Steel Backfill Rake is more effective than a shovel for many landscaping, irrigation and utility jobs. A great tool for quickly backfilling trenches and moving soil and aggregate materials. The rake features a 20" steel head with a 60in double-bolted powder-coated red aluminum handle with vinyl cushion grip.

## **Specifications**

Manufacturer Kenyon Tools
Handle Length 60 in
Handle Material Aluminum
Tool Head Width 20 in

Complete Turf Equipment Ltd. 4331 Oil Heritage Road Petrolia, NON 1R0 510 882 2008

https://completeturf.rrproducts.com/