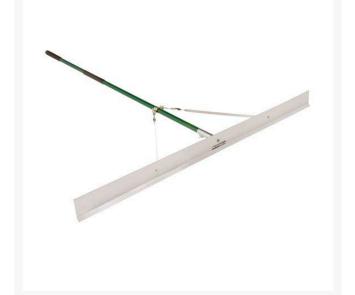

## Details

Its single, lightweight aluminum blade levels surfaces or collects core or sand for redistribution. Blade releases and turns round so rake can be pushed or pulled with ease. Removable 72 in. fiberglass handle included. 60" aluminum blade.

- Lightweight aluminum blade reverses for dual action
- Levels surfaces
- Collects core or sand
- Push or pull with ease
- 72 in. removable fiberglass handle
- 60 in. head