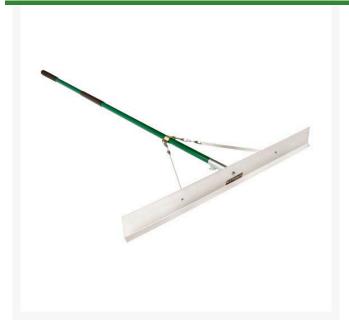

## Blade Rake - 40" (1M)

RP7301

## **Details**

Its single, lightweight aluminum blade levels surfaces or collects core or sand for redistribution. Blade releases and turns round so rake can be pushed or pulled with ease. Removable 72 in. fiberglass handle included. 40" aluminum blade.

- Lightweight aluminum blade reverses for dual action
- Levels surfaces
- Collects core or sand
- Push or pull with ease
- 72 in. removable fiberglass handle
- 40 in. head

## **Specifications**

Manufacturer R&R Products
Handle Material Fiberglass
Head Material Aluminum
Tool Head Width 40 in

**Complete Turf Equipment Ltd.** 4331 Oil Heritage Road Petrolia, NON 1R0