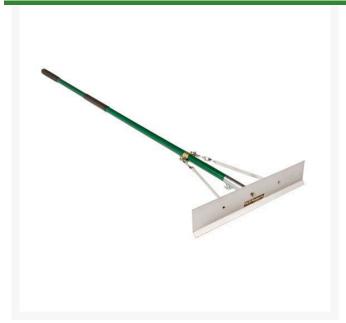

## Blade Rake - 20" (.5M)

RP7300

## **Details**

Its single, lightweight aluminum blade levels surfaces or collects core or sand for redistribution. Blade releases and turns round so rake can be pushed or pulled with ease. Removable 72 in. fiberglass handle included. 20" aluminum blade.

- Lightweight aluminum blade reverses for dual action
- Levels surfaces
- Collects core or sand
- Push or pull with ease
- 72 in. removable fiberglass handle
- 20 in. head

## **Specifications**

Manufacturer R&R Products
Handle Material Fiberglass
Head Material Aluminum
Tool Head Width 20 in

**Complete Turf Equipment Ltd.** 4331 Oil Heritage Road Petrolia, NON 1R0