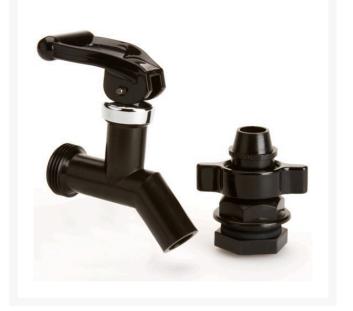

## Valve Handle Spigot RP6115

## Details

This Valve Handle Spigot must replace the original push button spigot when liners are used. Slide the hose tube through the spigot, then, trim 2" beyond the spigot to prevent cup from touching spigot while dispensing liquid, providing maximum sanitary protection. Liquid never touches inside cooler or spigot, reducing cleaning labor and maximizing sanitary protection. Dishwasher safe. Black.

- Maximum sanitary protection
- Liquid never touches spigot