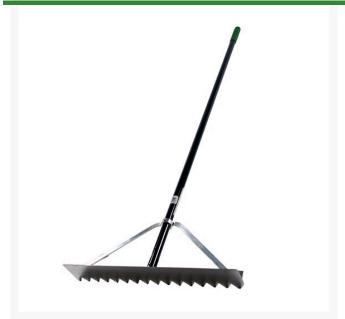

## Proturf Lute Rake, 36" RP56935

## **Details**

This especially designed lightweight lute rake is engineered with an aluminum head with serrated teeth ideal for spreading gravel or grading soil. Designed with a solid aluminum plug in the head-to-handle conversion, unlike the plastic or wooden heads used in other brands. Constructed with wraparound bracing head design and 66" powder-coated aluminum handle.

- Lightweight lute rake ideal for spreading gravel or grading soil
- Aluminum head with serrated teeth
- Solid aluminum plug in head-to-handle conversion