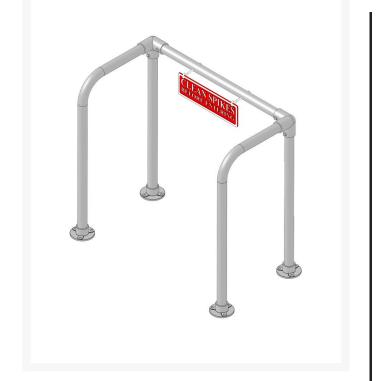

## Single Hand Rail RP559

#### Details

Hand rails safely allow golfers to clean shoes with less chance of slipping and falling. Durable aluminum tubing and cast fittings are black powder coated for long life. "Please Clean Shoe Spikes" Sign Included with all Rail Kits.