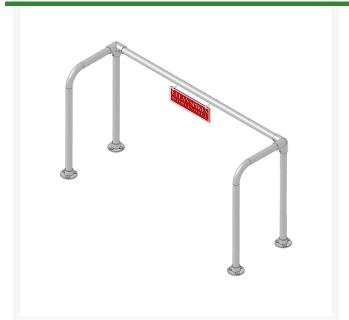

## **Details**

Hand rails safely allow golfers to clean shoes with less chance of slipping and falling. Durable aluminum tubing and cast fittings are black powder coated for long life. "Please Clean Shoe Spikes" Sign Included with all Rail Kits.