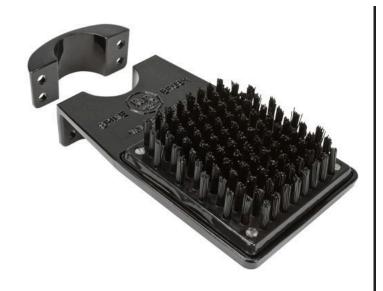

## **Pole Mount Spike Cleaner - Medium Brush**

## **Details**

R&R Shoe and Spike Cleaners remove dirt and debris from shoes and spikes. This brush style lets you easily clean the bottom of your shoes and boots. The Pole Mount design lets you attach the cleaner to a post. More aggressive brushes are also available for "Spike" shoes. Constructed from durable cast aluminum with replaceable high-impact resistant plastic brushes.

## **Replacement Parts**

| RP3018-1 | Bolt - Hex HD 5/16-18 x  |
|----------|--------------------------|
|          | 1-1/4                    |
| RP3018-2 | Nut - 5/16-18 Zinc       |
| RP550-1  | Screw - 10-24 x 7/8 Flsl |
|          | SS                       |
| RP552-B  | Base - Pipe Mount        |
|          | Cleaner                  |
| RP552-C  | Clamp - Post Mount       |
| RP554-11 | Medium Bottom Brush      |
|          |                          |